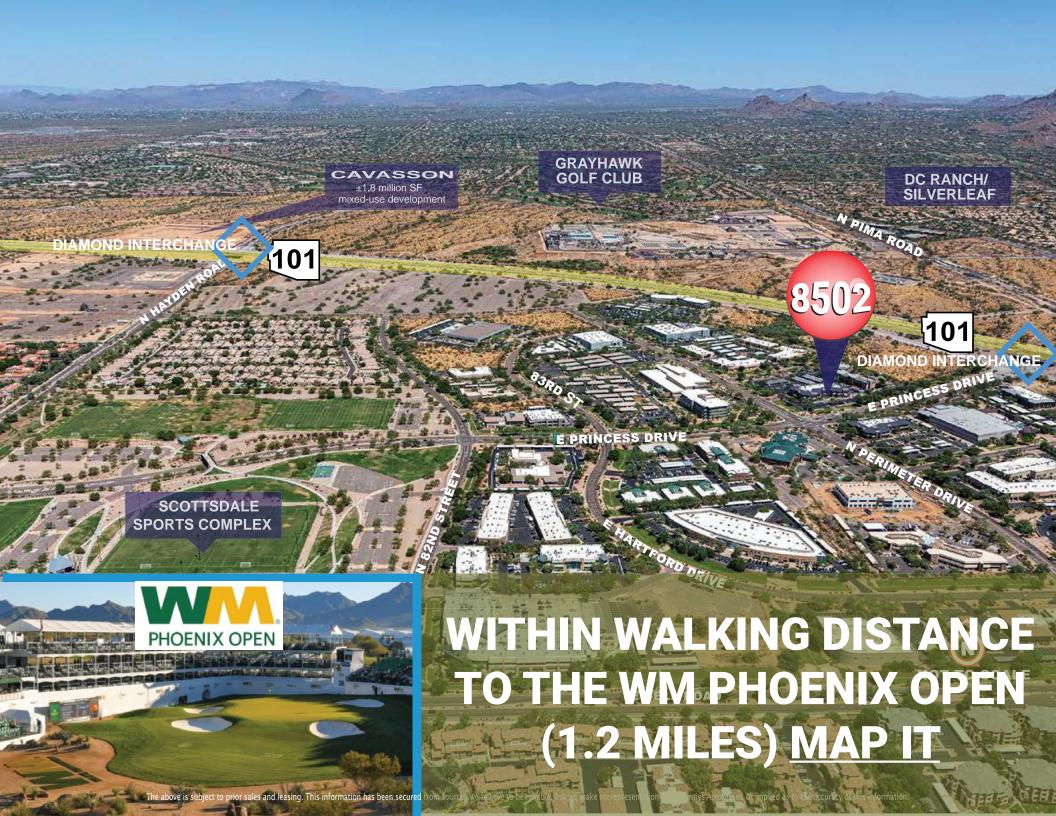

## **HIGHLIGHTS / AMENITIES**

Parking ratio: 5.0/1000 per RSF

Over 100 restaurants within 5 minute drive

11 Golf courses within 5 mile radius

7 Resort hotels within 5 minute drive

Scottsdale Municipal Airport - 5 minute drive

## CLOSE PROXIMITY TO NORTH SCOTTSDALE'S FINEST SHOPPING, DINING, HIKING, AND ENTERTAINMENT VENUES