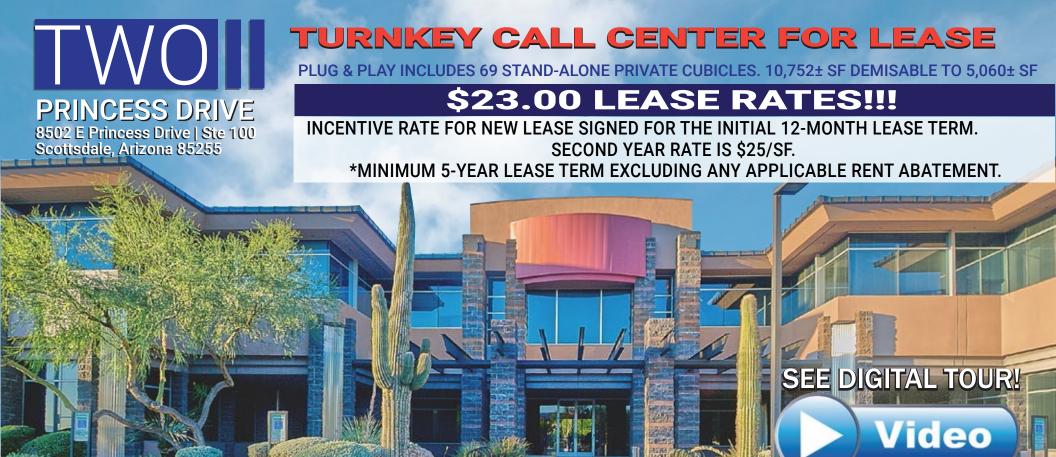

FIBER OPTIC AVAILABLE • FULLY FURNISHED • 5/1,000 PARKING

## **FEATURES (COMBINED)**

- Reception
- Conference room
- Twelve (12) offices
- Open/flex area 69 workstations!
- Kitchen
- Copy/fax room
- Fully furnished, includes 69 work stations
- Plug & Play
- Fiber optic available