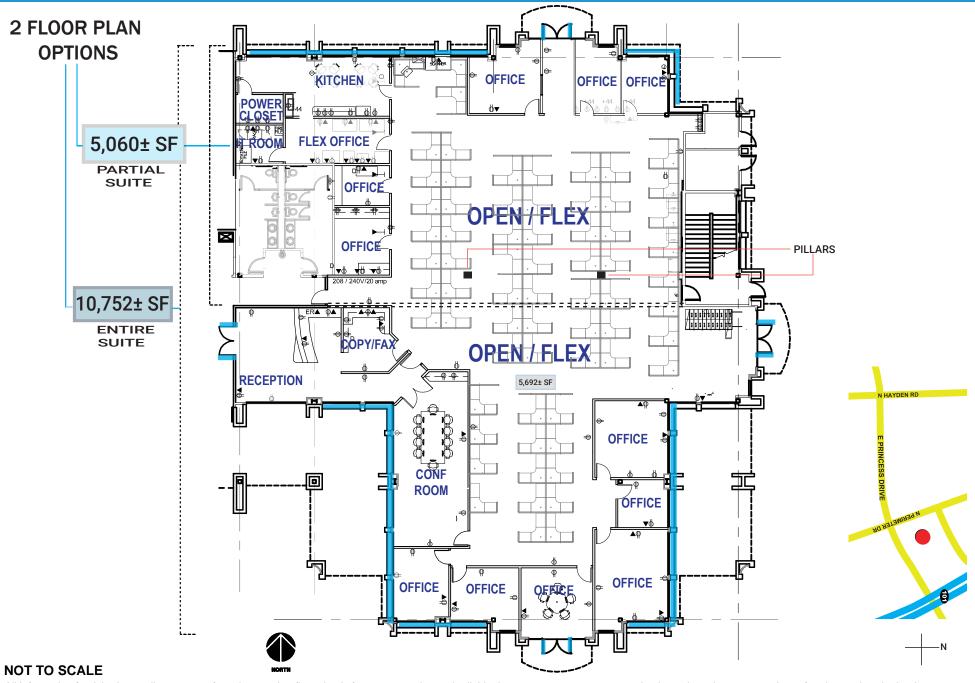

## **FEATURES (COMBINED)**

- Reception
- Conference room
- Twelve (12) offices
- Open/flex area 69 workstations!
- Kitchen
- Copy/fax room
- Fully furnished, includes 69 work stations
- Plug & Play
- Fiber optic available